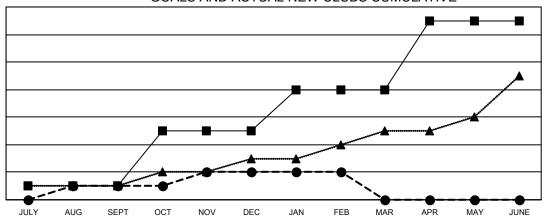

## GOALS AND ACTUAL NEW CLUBS CUMULATIVE

- CURRENT YEAR GOALS FOR NEW CLUBS

- ■ - CURRENT YEAR ACTUAL NEW CLUBS

▲ - LAST YEAR ACTUAL NEW CLUBS