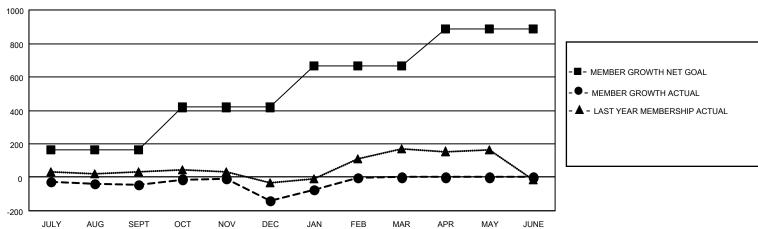

## GOALS AND ACTUAL MEMBERS CUMULATIVE

| DROPPED CLUBS: 10 |     | 236 CLUBS OF 489 ADDED 1 OR | GENDER DISTRIBUTION               |                |  |
|-------------------|-----|-----------------------------|-----------------------------------|----------------|--|
|                   |     | MORE NEW MEMBERS            | MALE                              | 7,792 (58.28%) |  |
|                   |     |                             | FEMALE                            | 5,556 (41.56%) |  |
| DROPPED MEMBERS   |     |                             | NON BINARY                        | 0 (0.00%)      |  |
| DECEASED          | 96  |                             | PREFER NOT TO ANSWER              | 22 (0.16%)     |  |
| CLUB CANCELLED    | 51  |                             | TOTAL FAMILY LINUT MEMBERS        | 2.404          |  |
| OTHER 780         |     | CLICK HERE FOR CUMULATIVE   | TOTAL FAMILY UNIT MEMBERS         | 2,404          |  |
| TOTAL             | 927 | MEMBERSHIP DATA             | FAMILY MEMBERS PAYING HAL<br>DUES | F 1,253        |  |